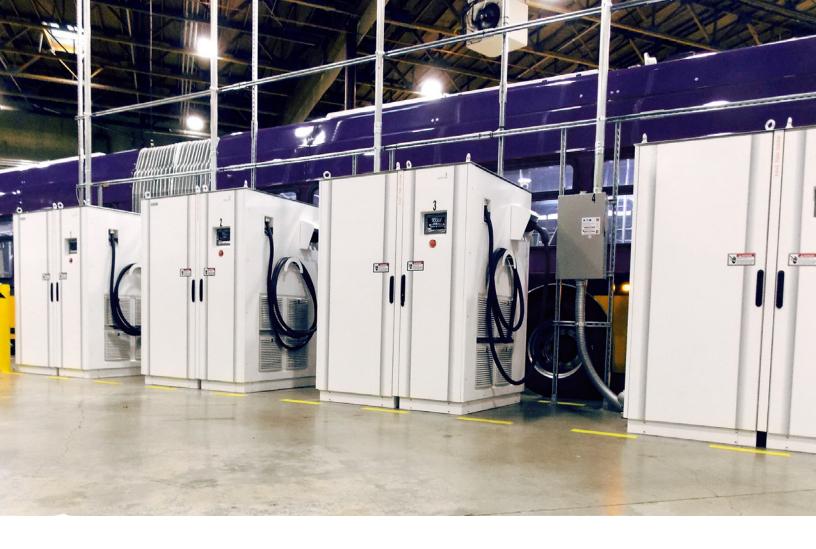

#### **Depot Charging**

Uses Direct Current (DC) CCS Type 1-compliant equipment that can be used to charge buses, coaches, trucks and cars from other manufacturers based on SAE J1772.