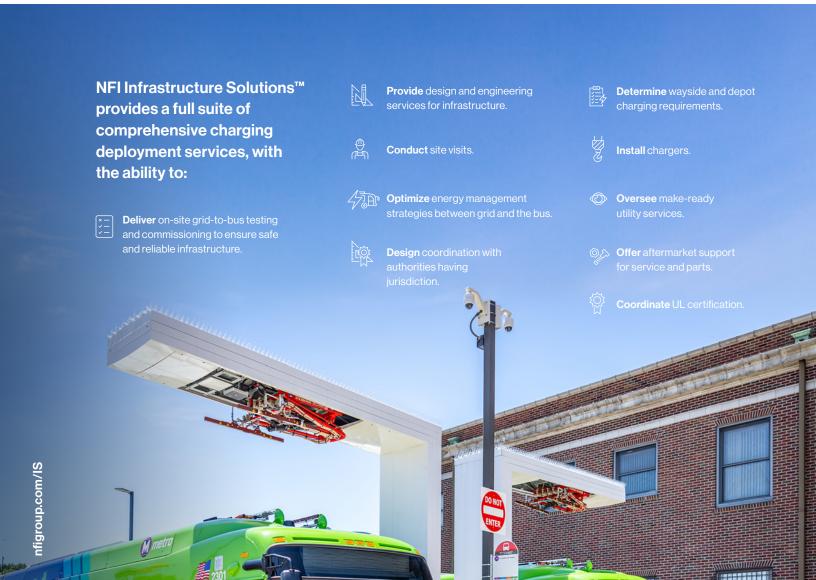

# Supporting mobility projects from start to finish.

NFI Infrastructure Solutions™ is a service dedicated to providing safe, reliable project management for smart, sustainable mobility projects.

#### **Support**

Guide mobility projects from start to finish.