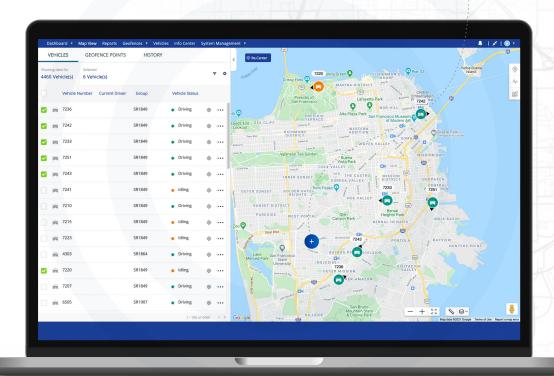

Connect 360° is a customizable performance dashboard that provides smart analytic reporting to expand insight and intelligence for managing your zero-emission buses and coaches.

It provides an easy-to-read visual report for battery-electric bus and operator performance, allowing you to better understand this new technology to maximize efficiency, reliability and sustainability, and seamlessly transition to a high-performing zero-emission fleet.

# Key analytics.

Real-time performance statistics are displayed in easy-to-read graphs and measurements. This helps you optimize your zero-emission bus and coach fleet – from drivers and passengers, to maintenance and scheduling teams.

- Battery state-of-charge
- GPS location and average speeds
- HVAC energy consumption per mile
- Regenerative braking
- Range achieved and remaining
- Energy consumption (kWh/mile)

Range estimation values