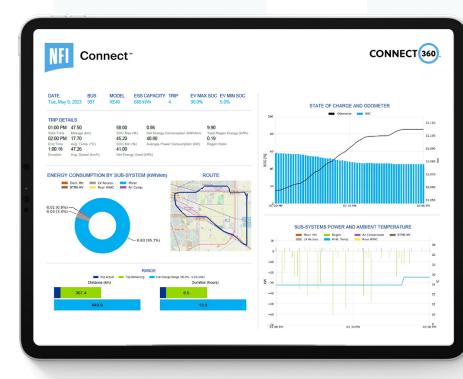

#### **Saves Time**

NFI Connect™ gives you smarter oversight of your whole operation, ultimately improving bus uptime.

<del>- 4 +</del>

Connect 360®, powered by NFI Connect™, is available on every NFI zero-emission vehicle and tracks battery-electric bus and coach performance using secure technology.

Connect 360° is a customizable performance dashboard that provides smart analytic reporting to expand insight and intelligence for managing your zero-emission buses and coaches.

It provides an easy-to-read visual report for battery-electric bus and operator performance, allowing you to better understand this new technology to maximize efficiency, reliability and sustainability, and seamlessly transition to a high-performing zero-emission fleet.

# Key analytics.

Real-time performance statistics are displayed in easy-to-read graphs and measurements. This helps you optimize your zero-emission bus and coach fleet – from drivers and passengers, to maintenance and scheduling teams.

- Battery state-of-charge
- GPS location and average speeds
- HVAC energy consumption per mile
- Regenerative braking
- Range achieved and remaining
- Energy consumption (kWh/mile)

Range estimation values

HVAC consumption/mile